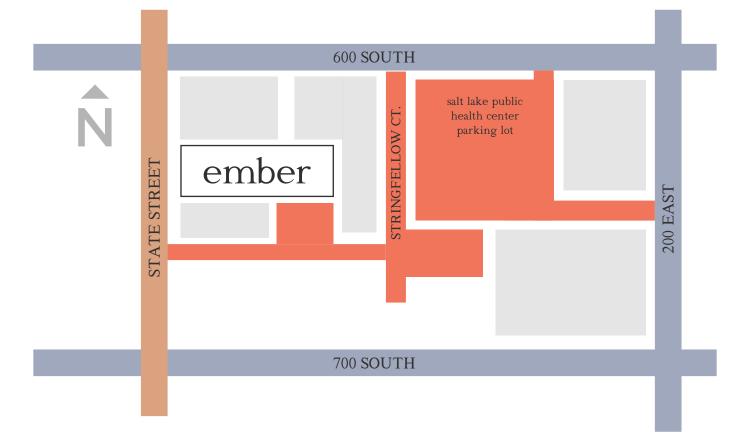

EMBER PARKING MAP

IN THE HEART OF DOWNTOWN SALT LAKE CITY

#### FREE PARKING

available all day

623

### LIMITED PARKING

free parking after 6pm mon-fri & weekends CAUTION: tow away zone mon-fri 9am-6pm

#### METERED PARKING

2 hrs max mon-fri 8am-8pm free after 8pm & weekends

# WELCOME TO EMBER

We are an urban venue, which means we are lucky to have a unique aesthetic and are close to everything. That also means that parking, by nature, is a little different.

We want to make sure you have the best experience possible, so we've color coded parking options for you.